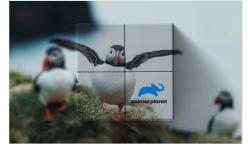

## **Blox Mini**

The Blox Mini is a portable promotional product that's ready to be Photo Printed with your logo and images in ultra-precise detail. You have a choice of printing on 1 face of the cube or on all 6 faces - both options are extremely addictive and are designed to keep your brand in the hands of the recipient. Get in touch today and we can assist you with the best branding options for your needs. The Blox Mini is suitable for ages 13+.